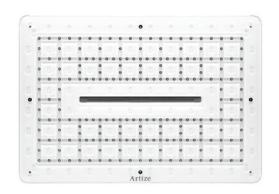

## artize.com

| Product Code                                           | OSA-ACY-70043                                                                                                                                                                                                                                                                                                        |
|--------------------------------------------------------|----------------------------------------------------------------------------------------------------------------------------------------------------------------------------------------------------------------------------------------------------------------------------------------------------------------------|
| Description                                            | Rainjoy Lumos shower 480X330mm RGB LED front panel with AISI 304 stainless steel base plate included remote control & installation kit for false ceiling - Chromo therapy (RGB): LED 28.8W with 12V 3A Power Supply (SMPS) Including Controller, connecting to AC 100-240V, 50-60Hz - 2-functions - Rain - Waterfall |
| Flow Rate                                              | Rain - 46.80 LPM @ 3 bar<br>Waterfall - 48.40 LPM @ 3 bar                                                                                                                                                                                                                                                            |
| Recommended Water<br>Pressure                          | 2.0 - 4.0 Bar Min.                                                                                                                                                                                                                                                                                                   |
| Min & Max Water<br>Temperature                         | 5°C ~ 75°C                                                                                                                                                                                                                                                                                                           |
| Mount Type                                             | Ceiling Mounting                                                                                                                                                                                                                                                                                                     |
| Spray Modes                                            | Rain & Waterfall Functions                                                                                                                                                                                                                                                                                           |
| Material Composition<br>Specification in<br>Percentage | STAINLESS STEEL: Nickel 8.0-11.0, Chromium 18.0-20.0, Manganese 0.0 - 2.0, Carbon 0.0-0.08, Iron Remainder (AISI 304)  Acrylic: Acrylic 6T = 6mm thick Acrylic sheet.                                                                                                                                                |
| REMOTE CONTROL                                         | RGB Remote Control Remote Option: RGB Working Voltage: 3Vd c Wireless Frequency: 2.4GHz Working Temperature: -5C-55C                                                                                                                                                                                                 |
| IP Rating                                              | 1- LED Panel (IP4) 2- SMPS Box (IP7) which includes RGB controller inside                                                                                                                                                                                                                                            |
| LED Specification                                      | RGB LED Voltage: 12Vdc ( minimum electricity goes through LED panel for the user safety ) RGB LED Watt: 28.8W                                                                                                                                                                                                        |
| POWER SUPPLY                                           | Power Supply (SMPS) Including Controller INPUT: AC 100-240V, 50-60Hz OUTPUT: 12V - 3A                                                                                                                                                                                                                                |
| RGB Color Variations                                   | COLOR VARIATION •     Mono Color ( RGB)                                                                                                                                                                                                                                                                              |