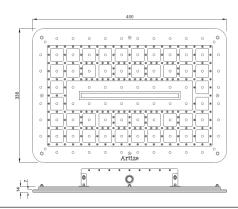

## artize.com

| Product Code                                           | OSA-ACY-70043                                                                                                                                                                                                                                                                                                        |
|--------------------------------------------------------|----------------------------------------------------------------------------------------------------------------------------------------------------------------------------------------------------------------------------------------------------------------------------------------------------------------------|
| Description                                            | Rainjoy Lumos shower 480X330mm RGB LED front panel with AISI 304 stainless steel base plate included remote control & installation kit for false ceiling - Chromo therapy (RGB): LED 28.8W with 12V 3A Power Supply (SMPS) Including Controller, connecting to AC 100-240V, 50-60Hz - 2-functions - Rain - Waterfall |
| Flow Rate                                              | Rain - 46.80 LPM @ 3 bar<br>Waterfall - 48.40 LPM @ 3 bar                                                                                                                                                                                                                                                            |
| Recommended Water<br>Pressure                          | 2.0 - 4.0 Bar Min.                                                                                                                                                                                                                                                                                                   |
| Min & Max Water<br>Temperature                         | 5°C ~ 75°C                                                                                                                                                                                                                                                                                                           |
| Mount Type                                             | Ceiling Mounting                                                                                                                                                                                                                                                                                                     |
| Spray Modes                                            | Rain & Waterfall Functions                                                                                                                                                                                                                                                                                           |
| Material Composition<br>Specification in<br>Percentage | STAINLESS STEEL: Nickel 8.0-11.0, Chromium 18.0-20.0, Manganese 0.0 - 2.0, Carbon 0.0-0.08, Iron Remainder (AISI 304)  Acrylic: Acrylic 6T = 6mm thick Acrylic sheet.                                                                                                                                                |
| REMOTE CONTROL                                         | RGB Remote Control Remote Option: RGB Working Voltage: 3Vd c Wireless Frequency: 2.4GHz Working Temperature: -5C-55C                                                                                                                                                                                                 |
| IP Rating                                              | 1- LED Panel (IP4) 2- SMPS Box (IP7) which includes RGB controller inside                                                                                                                                                                                                                                            |
| LED Specification                                      | RGB LED Voltage: 12Vdc ( minimum electricity goes through LED panel for the user safety ) RGB LED Watt: 28.8W                                                                                                                                                                                                        |
| POWER SUPPLY                                           | Power Supply (SMPS) Including Controller INPUT: AC 100-240V, 50-60Hz OUTPUT: 12V - 3A                                                                                                                                                                                                                                |
| RGB Color Variations                                   | COLOR VARIATION •     Mono Color ( RGB)                                                                                                                                                                                                                                                                              |